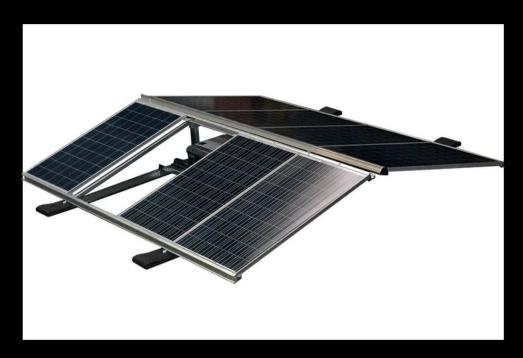

# **Safe Mounting of the Modules**

The Photovoltaic Modules are carried stressless in the mounting system as they are laying floatingly in the frame.

## **Quick and Easy Installation**

Due to the fact that the modules are easily inserted and the triangle consoles are pre-assembled SOL-50 is quickly installed.

### Flexible thanks to Single Consoles

Especially with uneven roofs the single consoles are adapted perfectly to the soil. Rain watern can flow away between the interruptions.