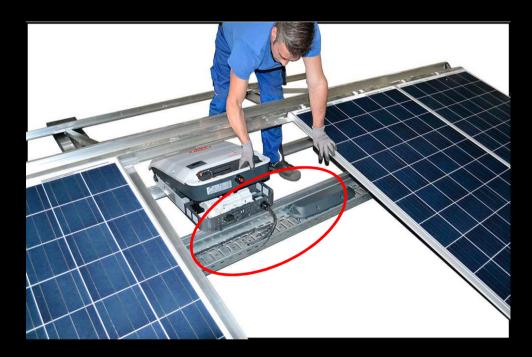

#### Safe, Decentralized Inverter Installation

The SOL-50 flat roof mounting system DUO FLEX offers the option of decentralized inverter installation in the system. Thus the inverter is secured against weather conditions but nevertheless aerated. Thanks to the decentralized inverter concept only short cables are necessary. The inverter will be quickly and safely installed on an inverter bracket which guarantees accessibility.

#### **Cable Routing in the System**

The SOL-50 DUOFLEX console have a special possibility to carry the cable routing. Thus DC and AC conduct lay safely against weather conditions.