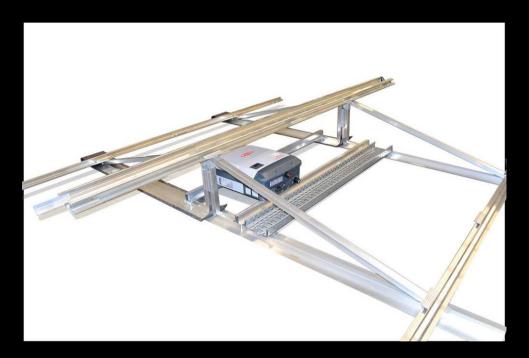

## The SOL-50 Cage Concept

A cage for more security. With the SOL-50 mounting system the module has no carrying role. The mounting system carries itself and thus keeps away the loads from the solar module. There the triangle consoles and the horizontal profiles exclusively form the group.

# **Safe Mounting of the Modules**

The Photovoltaic Modules are carried stressless in the mounting system as they are laying floatingly in the frame.

## **Quick and Easy Installation**

Due to the fact that the modules are easily inserted and the triangle consoles are pre-assembled SOL-50 is quickly installed.