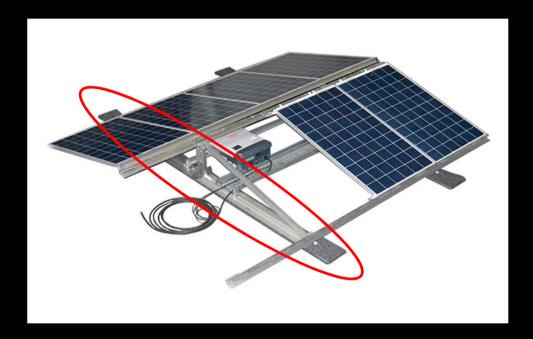

#### Safe, Decentralized Inverter Installation

The SOL-50 flat roof mounting system DUO FLEX offers the option of decentralized inverter installation in the system. Thus the inverter is secured against weather conditions but nevertheless aerated. Thanks to the decentralized inverter concept only short cables are necessary. The inverter will be quickly and safely installed on an inverter bracket which guarantees accessibility.

#### **Cable Routing in the System**

The SOL-50 DUOFLEX console have a special possibility to carry the cable routing. Thus DC and AC conduct lay safely against weather conditions.