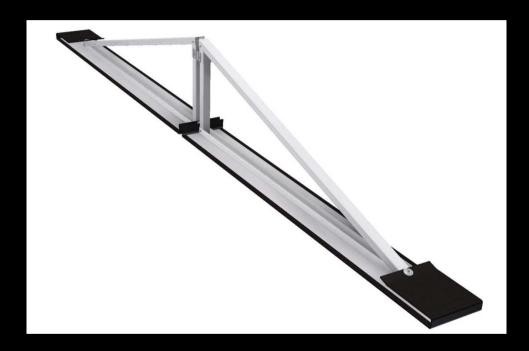

## The SOL-50 Cage Concept

A cage for more security. With the SOL-50 mounting system the module has no carrying role. The mounting system carries itself and thus keeps away the loads from the solar module. There the triangle consoles and the horizontal profiles exclusively form the group.

# **Safe Mounting of the Modules**

The Photovoltaic Modules are carried stressless in the mounting system as they are laying floatingly in the frame.

## **Quick and Easy Installation**

Due to the fact that the modules are easily inserted and the triangle consoles are pre-assembled SOL-50 is quickly installed.