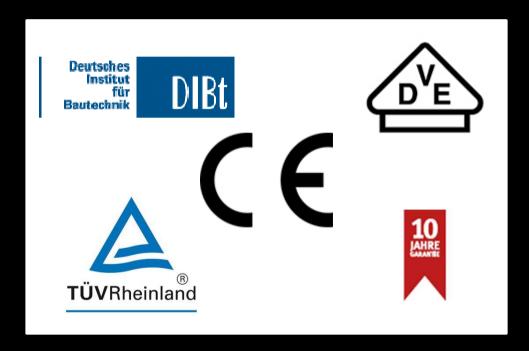

#### **Certificates**

TÜV Rheinland, Deutsches Institut für Bautechnik, CE Zeichen, Windkanaltests der RWTH Aachen, VDE, 10 Jahre Herstellergarantie usw.

Die Verwendung bauartzugelassener Aluminium- und Edelstahlwerkstoffe sorgt für nahezu unbegrenzte Lebensdauer auch bei hohen UV-Einstrahlungen und für eine hohe Akzeptanz bei prüfstatischen Gutachten.