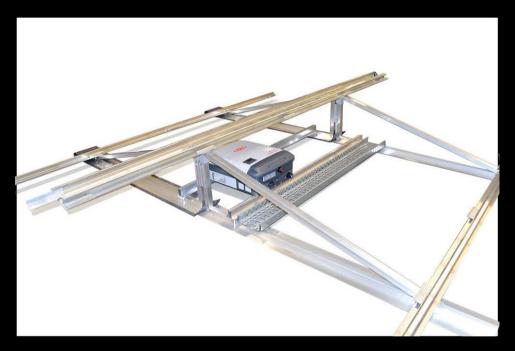

#### Safe, Decentralized Inverter Installation

The SOL-50 flat roof mounting system DUO FLEX offers the option of decentralized inverter installation in the system. Thus the inverter is secured against weather conditions but nevertheless aerated. Thanks to the decentralized inverter concept only short cables are necessary. The inverter will be quickly and safely installed on an inverter bracket which guarantees accessibility.

#### **Cable Routing in the System**

The SOL-50 DUOFLEX console have a special possibility to carry the cable routing. Thus DC and AC conduct lay safely against weather conditions.

## The SOL-50 Cage Concept

A cage for more security. With the SOL-50 mounting system the module has no carrying role. The mounting system carries itself and thus keeps away the loads from the solar module. There the triangle consoles and the horizontal profiles exclusively form the group.