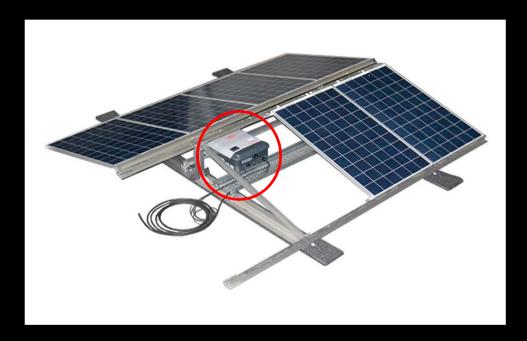

#### Safe, Decentralized Inverter Installation

The SOL-50 flat roof mounting system DUO FLEX offers the option of decentralized inverter installation in the system. Thus the inverter is secured against weather conditions but nevertheless aerated. Thanks to the decentralized inverter concept only short cables are necessary. The inverter will be quickly and safely installed on an inverter bracket which guarantees accessibility.

#### **Cable Routing in the System**

The SOL-50 DUOFLEX console have a special possibility to carry the cable routing. Thus DC and AC conduct lay safely against weather conditions.